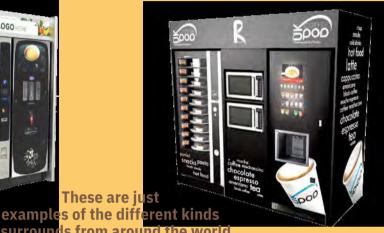

## Surrounds & Customisation

We provide a complete fitted solution for your range of vending machines.

Increase your brand footprint by covering your vending machine in attractive graphics highlighting your brand.

# SURROUNDS & CUST

break area that works best for your

## **ADVERT SING** Increase your brand footprint by covering your vending **8 BRANDING** highlighting your brand. Video advertising also available via

machine in attractive graphics touchscreen.

Head Office National: Tel: +1 4243481179