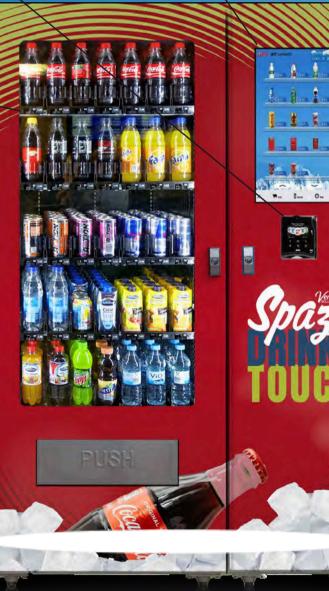

# **SNACKS & DRINKS**

Cashless vending system offers customers an easy way to vending using debit/credit card and smartphone payments and staff cards

Advanced elevator system lifts more fragile items safely to the dispatch area

21.5 inch Touchscreen for easy and intuitive vending process as well as advertising in idle mode Modular system allows multiple refrigerated vending units connected to a single control unit

### Spaza Touch

- Snack & Combination
  Includes Nayax cashless credit card payment system
- 40 Selections
- 21.5inch Touch Screen