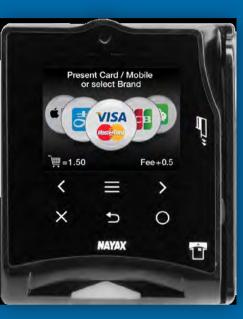

## Nayax CASHLESS

Nayax provides a combined solution (NayaxVend) for telemetry and cashless payments for vending machines. Use customised magnetic cards (employee cards), Credit cards, smart cards, prepaid cards or cellular phones.

The system runs credit validity checks online and authorises transations within 2.4 se full telemetry system for real time management and control, based on cellular GPRS ne

ASK ABOUT OUR RENTAL OPTIONS