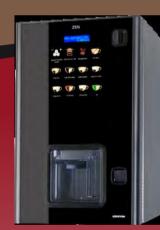

### Azkoyen Zen

#### Instant & Leaf Tea or Bean to Cup

- 4 selections and 8 pre-selections
- 4 Canisters, 2 Mixers, 320 Cups
- Easy maintenance