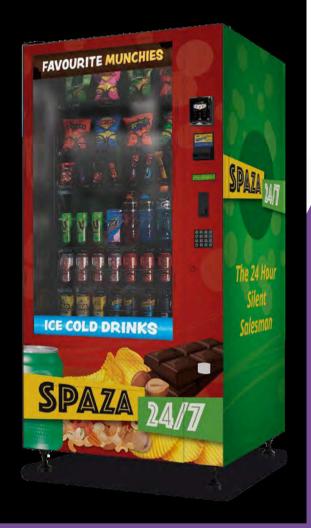

#### Spaza 24/7

- Includes Nayax cashless credit card payment system
- 40 Selections
- 6 shelves with 8 spirals, 40 motors
- 168 Snacks, 144 Cans and Bottles, 312 Capacity
- High capacity tray option
- SureVend guaranteed delivery