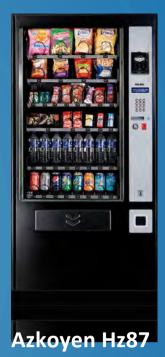

#### Azkoyen Hz87

**Refurbished Combination** 

- Fully adjustable shelving
- Programmable thermostat
- Versatile spiral configuration
- Suited to of 100 or