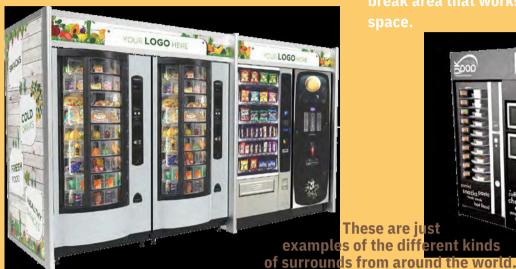

## Surrounds & Customisation

We provide a complete fitted solution for your range of vending machines.

Increase your brand footprint by covering your vending machine in attractive graphics highlighting your brand.

# SURROUNDS & CUST

break area that works best for your

## **ADVERT SING** Increase your brand footprint by covering your vending **8 BRANDING** highlighting your brand. Video advertising also available via

machine in attractive graphics touchscreen.

Head Office National: Tel: +1 4243481179