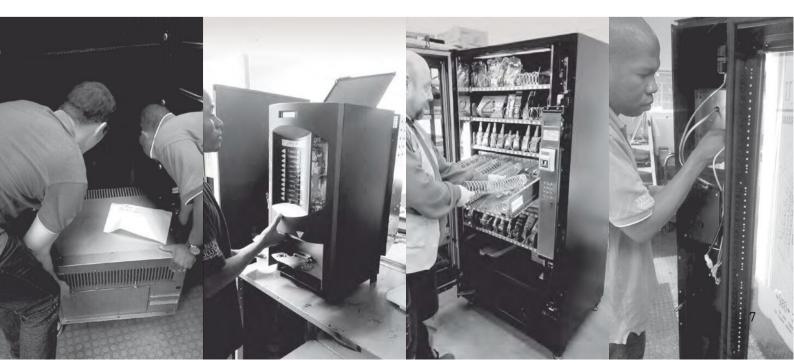

## TECHNICAL SERVICES & SUPPORT

Regular maintenance of vending machines can be a time-consuming task, which is why Vending Solutions offers a fully managed service to ensure that your machines always perform at optimum levels, with minimal involvement on your part.

To start with, our maintenance team will conduct on-site visits to ensure that your machines are thoroughly cleaned and sanitised according to health and safety regulations.

Our trained engineers will also service your machines regularly, and perform quality control checks to ensure long-lasting performance and top quality standards. In addition, we are also able to provide you with a low-cost filling service, whereby our team will refill your machines on a regular basis, according to your particular needs and specifications.

As you can see, our comprehensive cleaning, maintenance and refilling services ensure you complete peace of mind, the highest standards, and an effortless vending experience for both you, your employees and clients.