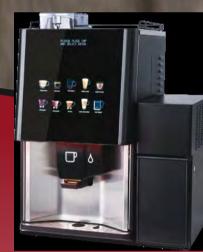

## HOT BEVERAGE TABLE-TOP & FLOORSTANDING

### Saeco Aulika Evo

#### Bean to cup

- One Touch milk
- Double boiler, double pump
- Optional water supply connection