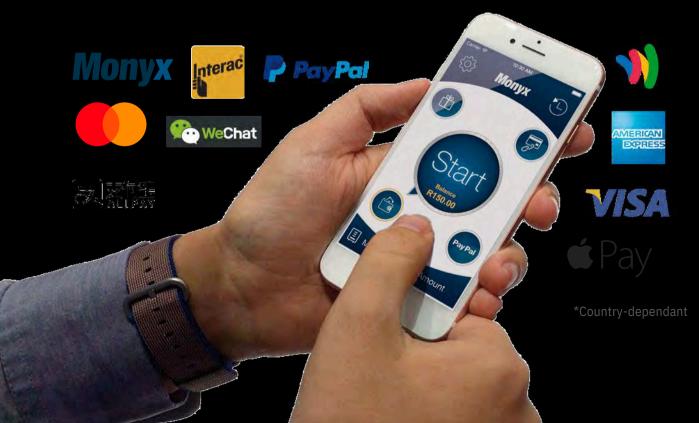

# GOCASHLESS

Monyx is a mobile app that lets you communicate directly with your consumers. Developed in-house, the app enables you, the operator, to market your business and nurture consumer loyalty. The Monyx app works with Nayax's cashless vending system to let you communicate directly with your consumers. A user-friendly interface and wallet-free cashless vending system allows consumers to pick their payment choice and claim vouchers.