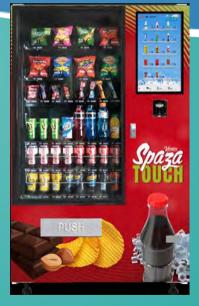

### Spaza Touch

- Snack & Combination
  Includes Nayax cashless credit card payment system
- 40 Selections
- 21.5inch Touch Screen