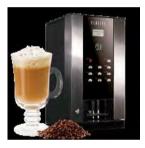

## HOT BEVERAGE TABLE-TOP & FLOORSTANDING

### Saeco Aulika Evo

#### Bean to cup

- One Touch milk
- Double boiler, double pump
- Optional water supply connection