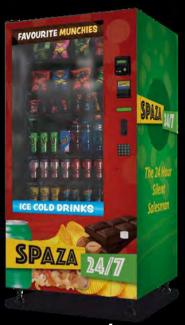

#### Spaza 24/7

- Includes Nayax cashless credit card payment system
- 40 Selections
- 6 shelves with 8 spirals, 40 motors
- 168 Snacks, 144 Cans and Bottles, 312 Capacity
- High capacity tray option
- SureVend guaranteed delivery